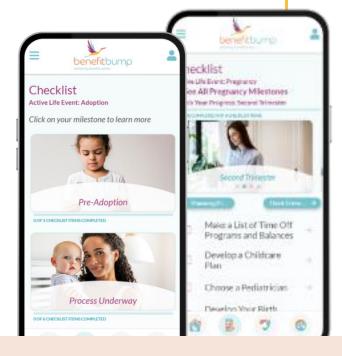

## **Leave Support**

Simplifying the leave process for new and expectant parents.

Welcoming a child can be a whirlwind, filled with excitement and challenges. At **BenefitBump**, we understand the complexities of balancing work and family responsibilities. We are here to help you understand your leave benefits, connect you to employer resources, and ensure a smooth transition to and from leave.

## BenefitBump's digital tools and dedicated Care Navigator can help with:

- Discussing leave plan with your leader
- Understanding employer and stateprovided (when applicable) leave benefits
- Preparing to go out on leave
- Developing a childcare plan and budgeting for that care
- Aligning career goals with family growth
- Return-to-work planning
- And more!